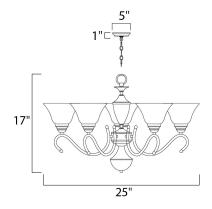

#### **MEASUREMENTS**

: 25" L x 25" W x 17" H DIMENSION

HANGING WEIGHT : 9.77 lb