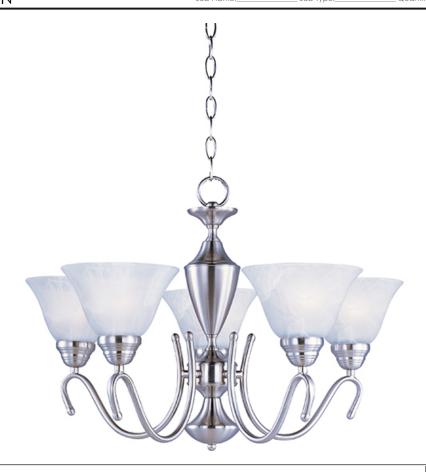

### PRODUCT DESCRIPTION

Maxim Lighting's commitment to both the residential lighting and the home building industries will assure you a product line focused on your basic lighting needs. With the Newport collection you will find quality lighting that is well designed, well priced and readily available.

#### LAMPING

INPUT VOLTAGE : 120V

LUMENS : 5,750 Rated

**BULB** : 5 x 60W Incandescent E26 Medium , 300W Total

BULB INCLUDED : (Not Included)

DIMMABLE : Yes

## GLASS

Marble MR

## MATERIAL

Steel