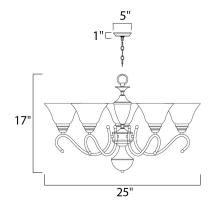

## **MEASUREMENTS**

DIMENSION : 25" W x 17" H
CANOPY : 5" W x 1" H x 5" L

HANGING WEIGHT : 9.77 lb