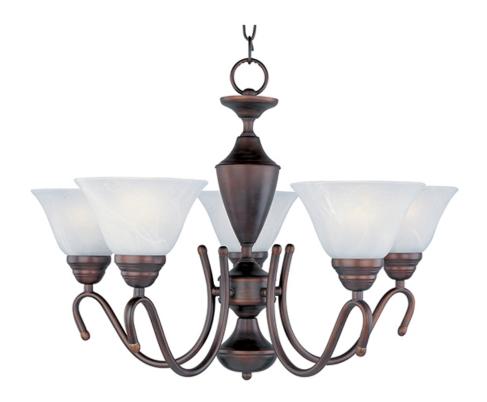

## PRODUCT DESCRIPTION

Maxim Lighting's commitment to both the residential lighting and the home building industries will assure you a product line focused on your basic lighting needs. With the Newport collection you will find quality lighting that is well designed, well priced and readily available.

#### **LAMPING**

INPUT VOLTAGE : 120V

LUMENS : 5,750 Rated

BULB :  $5 \times 100 \text{W}$  Incandescent MB , 500W Total

BULB INCLUDED : (Not Included)

DIMMABLE : Yes COLOR\_TEMP : 2700K

# GLASS

Marble MR

# MATERIAL

Iron