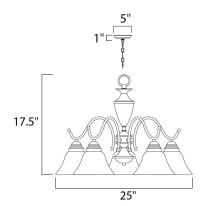

### PRODUCT DESCRIPTION

Maxim Lighting's commitment to both the residential lighting and the home building industries will assure you a product line focused on your basic lighting needs. With the Newport collection you will find quality lighting that is well designed, well priced and readily available.



#### **MEASUREMENTS**

DIMENSION : 25" W x 17.5" H HANGING WEIGHT : 11.29 lb

# LAMPING

LUMENS : 5,750 Rated

BULB : 5 x 100W Incandescent MB, 500W Total

**BULB INCLUDED** : (Not Included)

DIMMABLE : Yes COLOR\_TEMP : 2700K

### **FINISHES OPTION**

Oil Rubbed Bronze Satin Nickel

## **GLASS**

Wilshire WS

## MATERIAL

Iron

#### **RATINGS**

cETLus Dry Location



#### **ADDITIONAL**

**RATED LIFE 2500 Hours** OPERATING TEMPERATURE: -20°C (-4°F), 40°C (104°F)

Always consult a qualified electrician before installing any lighting product.



WESTERN DISTRIBUTION CENTER (HEADQUARTER) 253 NORTH VINELAND AVE I CITY OF INDUSTRY, CA 91746

### **EASTERN DISTRIBUTION CENTER**

4200 SHIRLEY DR. I ATLANTA, GA 30336

P. 626.956.4200 | F. 626.956.4225 | maximlighting.com