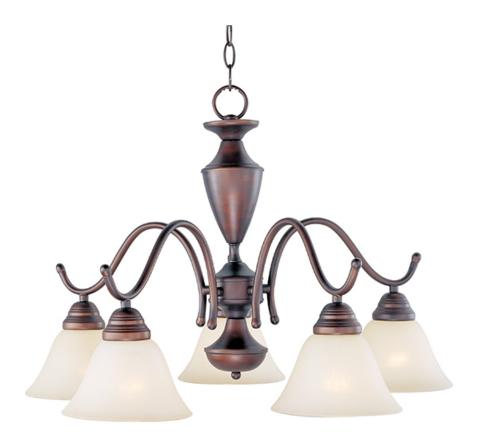

### PRODUCT DESCRIPTION

Maxim Lighting's commitment to both the residential lighting and the home building industries will assure you a product line focused on your basic lighting needs. With the Newport collection you will find quality lighting that is well designed, well priced and readily available.

#### **MEASUREMENTS**

DIMENSION : 25" W x 17.5" H HANGING WEIGHT : 11.29 lb

### **FINISHES OPTION**

Oil Rubbed Bronze Satin Nickel