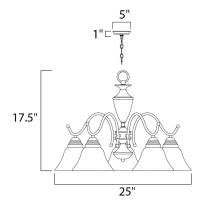

#### **MEASUREMENTS**

: 25" L x 25" W x 17.5" H DIMENSION

HANGING WEIGHT : 10.23 lb