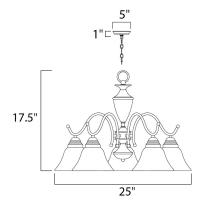

## **MEASUREMENTS**

DIMENSION : 25" W x 17.5" H CANOPY : 5" W x 1" H x 5" L

HANGING WEIGHT : 11.29 lb