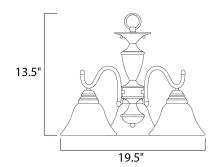

### **MEASUREMENTS**

DIMENSION : 19.5" W x 13.5" H

HANGING WEIGHT : 6.13 lb

LAMPING

LUMENS : 3,450 Rated

BULB : 3 x 100W Incandescent E26 Medium , 300W Total

BULB INCLUDED : (Not Included)

DIMMABLE : Yes COLOR\_TEMP : 2700K