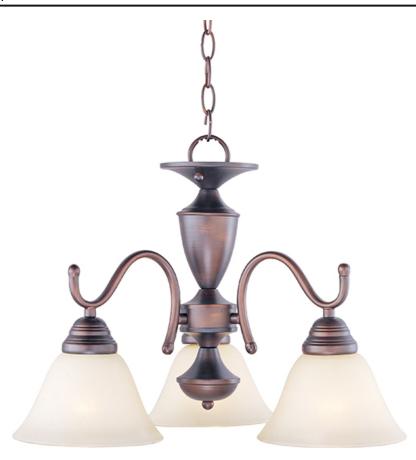

#### PRODUCT DESCRIPTION

Maxim Lighting's commitment to both the residential lighting and the home building industries will assure you a product line focused on your basic lighting needs. With the Newport collection you will find quality lighting that is well designed, well priced and readily available.

#### **FINISHES OPTION**

Oil Rubbed Bronze

# GLASS

Wilshire WS

#### MATERIAL

Iron