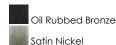

### PRODUCT DESCRIPTION

Maxim Lighting's commitment to both the residential lighting and the home building industries will assure you a product line focused on your basic lighting needs. With the Newport collection you will find quality lighting that is well designed, well priced and readily available.



## **MEASUREMENTS**

: 19.5" W x 13.5" H DIMENSION

HANGING WEIGHT : 6.13 lb

#### LAMPING

INPUT VOLTAGE : 120V

LUMENS : 3,450 Rated

BULB : 3 x 60W Incandescent E26 Medium , 180W Total

BULB INCLUDED : (Not Included)

DIMMABLE : Yes

#### **FINISHES OPTION**



## **GLASS**

Marble MR

# MATERIAL

Steel

## **RATINGS**

**CETLUS** Dry Location



#### **ADDITIONAL**

RATED LIFE 2500 Hours OPERATING TEMPERATURE: -20°C (-4°F), 40°C (104°F)

Always consult a qualified electrician before installing any lighting product.



# WESTERN DISTRIBUTION CENTER (HEADQUARTER)