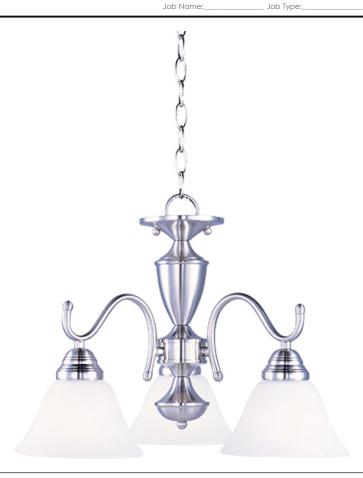

### PRODUCT DESCRIPTION

Maxim Lighting's commitment to both the residential lighting and the home building industries will assure you a product line focused on your basic lighting needs. With the Newport collection you will find quality lighting that is well designed, well priced and readily available.

#### LAMPING

INPUT VOLTAGE : 120V

LUMENS : 3,450 Rated

BULB : 3 x 60W Incandescent E26 Medium , 180W Total

BULB INCLUDED : (Not Included)

DIMMABLE : Yes

## **GLASS**

Marble MR

# MATERIAL

Steel