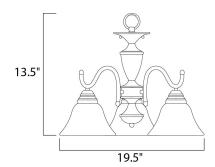

### PRODUCT DESCRIPTION

Maxim Lighting's commitment to both the residential lighting and the home building industries will assure you a product line focused on your basic lighting needs. With the Newport collection you will find quality lighting that is well designed, well priced and readily available.



## **MEASUREMENTS**

: 19.5" W x 13.5" H DIMENSION

HANGING WEIGHT : 6.13 lb

#### LAMPING

INPUT VOLTAGE : 120V

LUMENS : 3,450 Rated

BULB : 3 x 60W Incandescent E26 Medium , 180W Total

BULB INCLUDED : (Not Included)

DIMMABLE : Yes

#### **FINISHES OPTION**



## **GLASS**

Marble MR

# MATERIAL

Steel

## **RATINGS**

**CETLUS** Dry Location



#### **ADDITIONAL**

RATED LIFE 2500 Hours OPERATING TEMPERATURE: -20°C (-4°F), 40°C (104°F)

Always consult a qualified electrician before installing any lighting product.



# WESTERN DISTRIBUTION CENTER (HEADQUARTER)