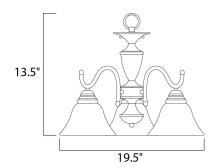

## **MEASUREMENTS**

DIMENSION : 19.5" L x 19.5" W x 13.5" H

HANGING WEIGHT : 6.13 lb