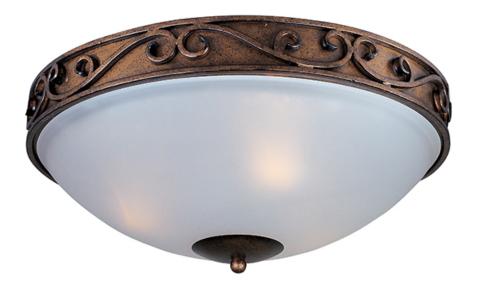

### PRODUCT DESCRIPTION

Playfully regal, the Hampton collection's slender metalwork finished in Aspen Dust swirls around a clear resin column that mirrors ambient lights and images. Each metallic vine dangles sparkling clear crystals that reflect light from a wreath of "candles."

# GLASS

Frosted FT

#### MATERIAL

Steel