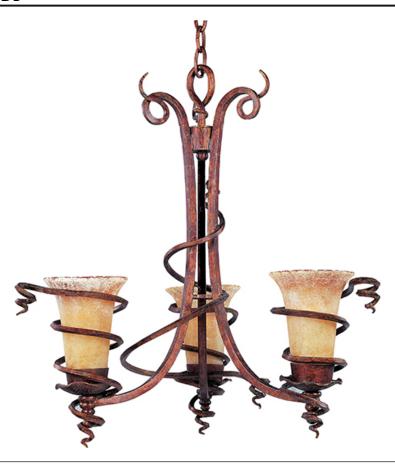

#### PRODUCT DESCRIPTION

A contemporary twist on traditional Southwest style. Vintage Amber glass in the perfect compliment to the Desert Bronze finish.

## **MEASUREMENTS**

DIMENSION : 24" W x 24" H HANGING WEIGHT : 13.01 lb

#### LAMPING

INPUT VOLTAGE : 120V

LUMENS : 3,450 Rated

BULB :  $3 \times 100 \text{W}$  Incandescent MB , 300W Total

BULB INCLUDED : (Not Included)
DIMMABLE : Standard
COLOR\_TEMP : 2700K

# GLASS

Vintage Amber VA

#### MATERIAL

Steel