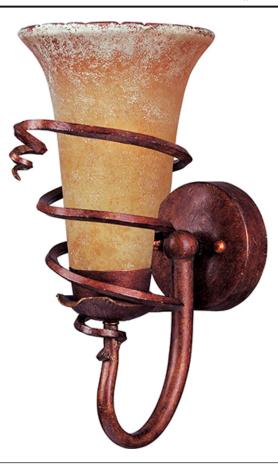

## **PRODUCT DESCRIPTION**

A contemporary twist on traditional Southwest style. Vintage Amber glass in the perfect compliment to the Desert Bronze finish.

Desert Bronze

GLASS Vintage Amber VA

MATERIAL Steel

RATINGS Dry Location

| 01 | IMABLE |
|----|--------|
| 7  | 1      |
| Ŀ  | Ŧ      |