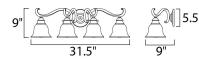

## MEASUREMENTS DIMENSION

HANGING WEIGHT

: 31.5" W x 9" H x 9" Ext

LAMPING

LUMENS BULB BULB INCLUDED DIMMABLE COLOR\_TEMP LIGHTING\_DIRECTION : Both

: 9.26 lb

: 4,600 Rated : 4 x 100W Incandescent MB , 400W Total : (Not Included) : Yes :2700K