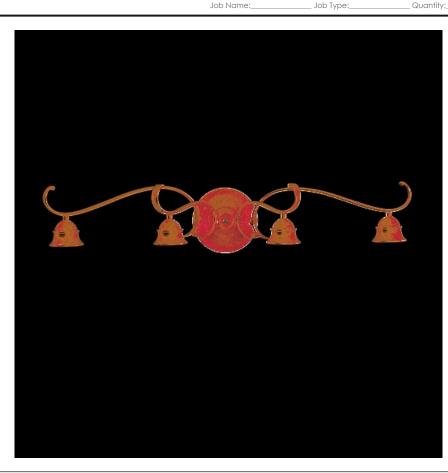

## **PRODUCT DESCRIPTION**

A beautiful transitional collection with long flowing arms. Cool Ice glass perfectly compliments the rich Black finish.

## **FINISHES OPTION**

Black

GLASS Wilshire WS

MATERIAL Steel + Glass

RATINGS cETLus Damp Location