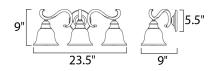

## MEASUREMENTS DIMENSION

HANGING WEIGHT

: 23.5" W x 9" H x 9" Ext

LAMPING

LUMENS BULB BULB INCLUDED DIMMABLE COLOR\_TEMP LIGHTING\_DIRECTION : Both

: 6.7 lb : 3,450 Rated

: 3 x 100W Incandescent MB , 300W Total : (Not Included) : Yes :2700K