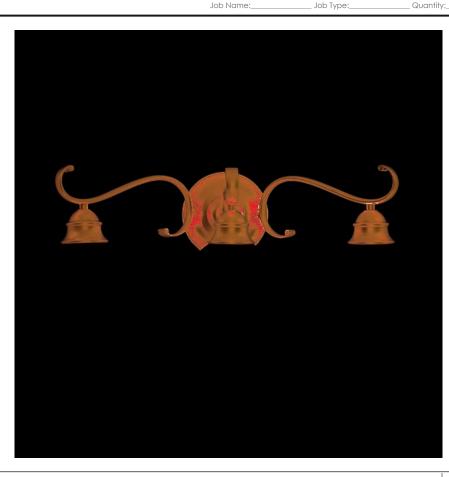

## **PRODUCT DESCRIPTION**

A beautiful transitional collection with long flowing arms. Cool Ice glass perfectly compliments the rich Black finish.

## **FINISHES OPTION**

Black

GLASS Wilshire WS

MATERIAL Steel + Glass

RATINGS cETLus Damp Location