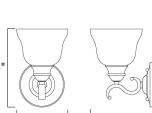

## MEASUREMENTS

HANGING WEIGHT

DIMENSION

LAMPING

LUMENS

BULB

: 6" W x 9.5" H x 7.5" Ext : 2.8 lb

Job Name:\_