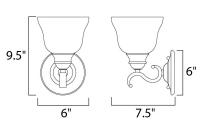

## MEASUREMENTS

HANGING WEIGHT

DIMENSION

LAMPING

LUMENS

BULB

: 6" W x 9.5" H x 7.5" Ext : 2.8 lb

Job Name:\_