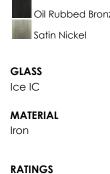

## **PRODUCT DESCRIPTION**

## MEASUREMENTS

DIMENSION HANGING WEIGHT : 13.44 lb

LAMPING

LUMENS BULB BULB INCLUDED DIMMABLE COLOR\_TEMP

: 3,450 Rated : 3 x 100W Incandescent MB , 0W Total : (Not Included) : :2700K

: 22.2" W x 23" H

## **FINISHES OPTION**

Oil Rubbed Bronze Satin Nickel

Dry Location



## ADDITIONAL

RATED LIFE 2500 Hours OPERATING TEMPERATURE: -20°C (-4°F), 40°C (104°F)

Always consult a qualified electrician before installing any lighting product.



WESTERN DISTRIBUTION CENTER (HEADQUARTER) 253 NORTH VINELAND AVE I CITY OF INDUSTRY, CA 91746

EASTERN DISTRIBUTION CENTER 4200 SHIRLEY DR. I ATLANTA, GA 30336

P. 626.956.4200 | F. 626.956.4225 | maximlighting.com





Quantity:\_

Job Type:\_