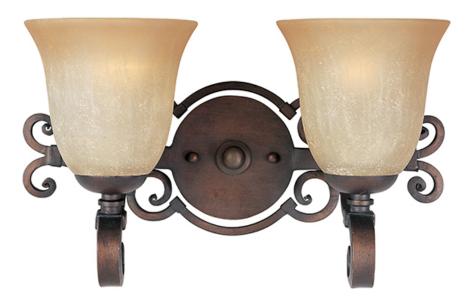

#### PRODUCT DESCRIPTION

Influenced by the stately architecture of Spanish haciendas, this elegant series feature hand bent metal finished in Gold Umber. The warm glow of the Wilshire glass shades warms the room like the setting sun of Madrid.

### **FINISHES OPTION**

Gold Umber

Weathered Copper

#### **GLASS**

Mocha Cloud MC