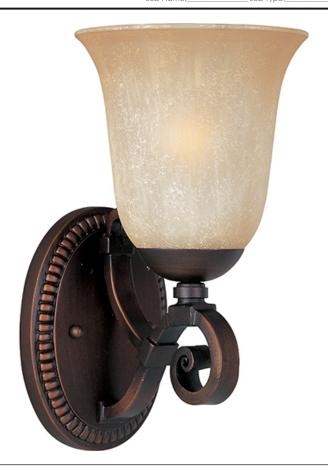

### PRODUCT DESCRIPTION

Influenced by the stately architecture of Spanish haciendas, this elegant series feature hand bent metal finished in Gold Umber. The warm glow of the Wilshire glass shades warms the room like the setting sun of Madrid.

## **MEASUREMENTS**

DIMENSION : 6.5" W x 12" H x 8" Ext

MAX OAH :

HANGING WEIGHT : 3.86 lb

LAMPING

LUMENS : 1,150 Rated

BULB : 1 x 100W Incandescent MB , 100W Total

BULB INCLUDED : (Not Included)
DIMMABLE : Standard
COLOR\_TEMP : 2700K
LIGHTING\_DIRECTION : Both

#### **FINISHES OPTION**

Gold Umber

Weathered Copper

**GLASS** 

Mocha Cloud MC

MATERIAL

Steel

**RATINGS**Dry Location