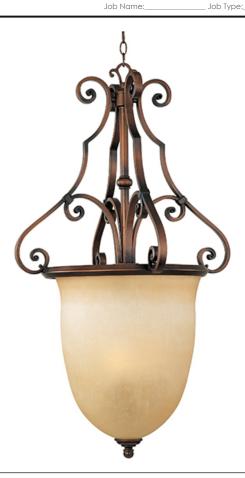

## PRODUCT DESCRIPTION

Influenced by the stately architecture of Spanish haciendas, this elegant series feature hand bent metal finished in Gold Umber. The warm glow of the Wilshire glass shades warms the room like the setting sun of Madrid.

#### **MEASUREMENTS**

**DIMENSION** : 22" W x 39.5" H

HANGING WEIGHT : 17.6 lb

#### **FINISHES OPTION**

Gold Umber

Weathered Copper

#### **GLASS**

Mocha Cloud MC