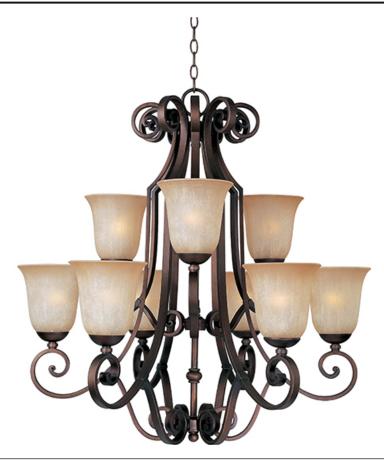

# **PRODUCT DESCRIPTION**

Influenced by the stately architecture of Spanish haciendas, this elegant series feature hand bent metal finished in Gold Umber. The warm glow of the Wilshire glass shades warms the room like the setting sun of Madrid.

## LAMPING

LUMENS BULB BULB INCLUDED DIMMABLE COLOR\_TEMP : 32" W x 33" H : 43.21 lb

: 10,350 Rated : 9 x 100W Incandescent MB , 900W Total D : (Not Included) : Standard : 2700K

#### **FINISHES OPTION**

Gold Umber Weathered Copper

**GLASS** Mocha Cloud MC

MATERIAL Steel

**RATINGS** Dry Location