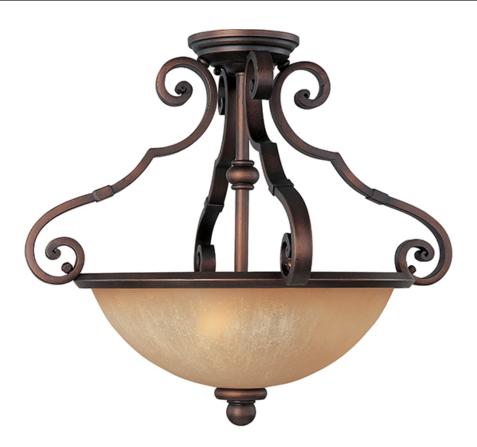

### PRODUCT DESCRIPTION

Influenced by the stately architecture of Spanish haciendas, this elegant series feature hand bent metal finished in Gold Umber. The warm glow of the Wilshire glass shades warms the room like the setting sun of Madrid.

#### **MEASUREMENTS**

**DIMENSION** : 20" W x 18" H HANGING WEIGHT : 12.79 lb

### **FINISHES OPTION**

Gold Umber

Weathered Copper

### **GLASS**

Mocha Cloud MC