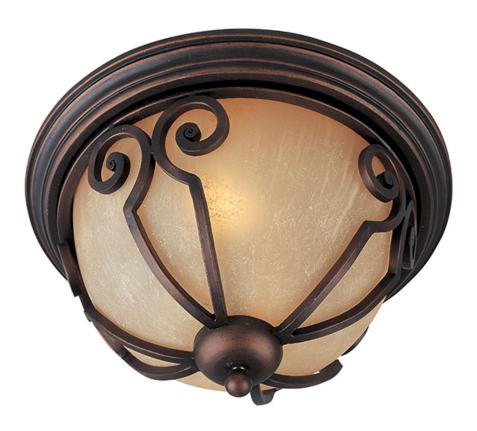

### PRODUCT DESCRIPTION

Influenced by the stately architecture of Spanish haciendas, this elegant series feature hand bent metal finished in Gold Umber. The warm glow of the Wilshire glass shades warms the room like the setting sun of Madrid.

### **FINISHES OPTION**

Gold Umber

Weathered Copper

Mocha Cloud MC