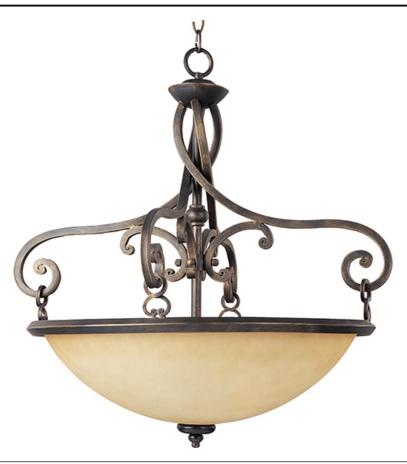

# PRODUCT DESCRIPTION

Gracefully formed metal frames finished in Mahogany cradle our Wilshire glass creating a unique collection for the discriminate homeowner.

# **MEASUREMENTS**

DIMENSION : 24" W x 25" H HANGING WEIGHT : 20.94 lb

# GLASS

Wilshire WS