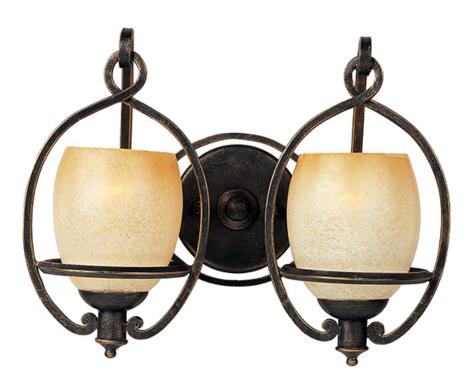

## PRODUCT DESCRIPTION

Gracefully formed metal frames finished in Mahogany cradle our Wilshire glass creating a unique collection for the discriminate homeowner.

# GLASS

Wilshire WS

#### MATERIAL

Steel