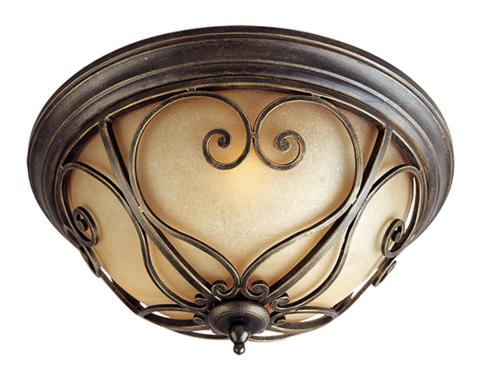

## PRODUCT DESCRIPTION

Gracefully formed metal frames finished in Mahogany cradle our Wilshire glass creating a unique collection for the discriminate homeowner.

## GLASS

Wilshire WS

# MATERIAL

Steel