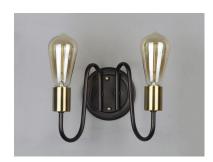

### PRODUCT DESCRIPTION

Arms that gracefully descend from a collector cradle a round metal band that can be removed for a minimalistic look. Available in two finish combinations: Black with Satin Nickel Accents and Oil Rubbed Bronze with Antique Brass accents.

# **FINISHES OPTION**

Oil Rubbed Bronze / Antique Brass