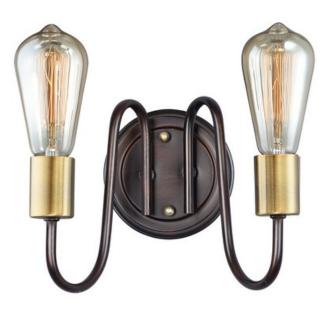

### PRODUCT DESCRIPTION

Arms that gracefully descend from a collector cradle a round metal band that can be removed for a minimalistic look. Available in two finish combinations: Black with Satin Nickel Accents and Oil Rubbed Bronze with Antique Brass accents.

# **FINISHES OPTION**

Oil Rubbed Bronze / Antique Brass