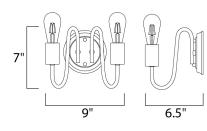

# **MEASUREMENTS**

**DIMENSION** : 9" W x 7" H x 6.5" Ext

MAX OAH : 5" W x 5" H HANGING WEIGHT : 1.19 lb