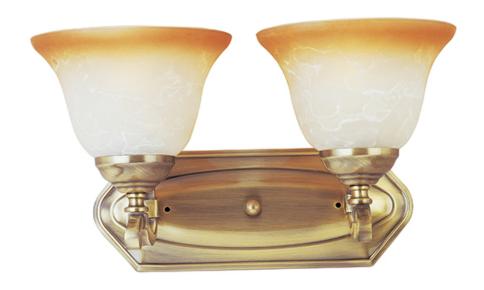

#### PRODUCT DESCRIPTION

A touch of class and simplicity describes this collection. Finished in Light Gold and offered with warm Latte glass.

# GLASS

Latte LT

## MATERIAL

Iron