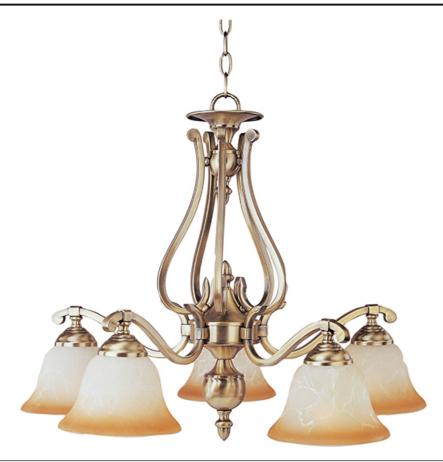

## **PRODUCT DESCRIPTION**

A touch of class and simplicity describes this collection. Finished in Light Gold and offered with warm Latte glass.

## FINISHES OPTION

Light Gold

GLASS Latte LT

MATERIAL Iron

**RATINGS** Dry Location