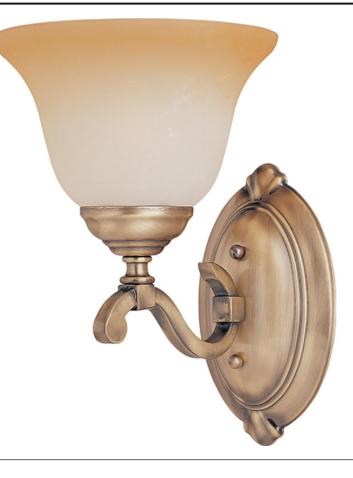

## **PRODUCT DESCRIPTION**

A touch of class and simplicity describes this collection. Finished in Light Gold and offered with warm Latte glass.

## MEASUREMENTS

DIMENSION HANGING WEIGHT

### LAMPING

LUMENS BULB BULB INCLUDED DIMMABLE COLOR\_TEMP LIGHTING\_DIRECTION : Both

: 2.2 lb

: 7" W x 10.5" H x 8.5" Ext

: 1,150 Rated : 1 x 100W Incandescent MB , 100W Total : (Not Included) : Standard :2700K

## **FINISHES OPTION**

Light Gold

GLASS Latte LT

MATERIAL Iron

RATINGS Dry Location