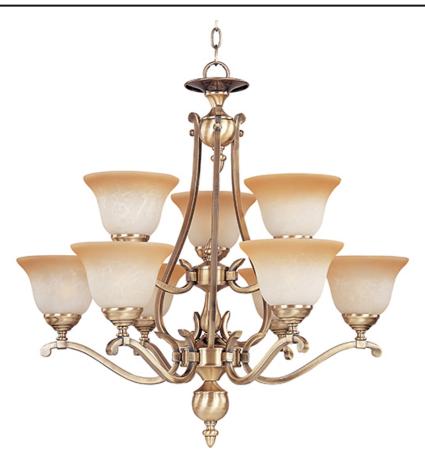

### PRODUCT DESCRIPTION

A touch of class and simplicity describes this collection. Finished in Light Gold and offered with warm Latte glass.

#### **MEASUREMENTS**

DIMENSION : 28.5" W x 28.5" H

HANGING WEIGHT : 22.05 lb

#### **LAMPING**

LUMENS : 10,350 Rated

BULB : 9 x 100W Incandescent MB , 900W Total

BULB INCLUDED : (Not Included)
DIMMABLE : Standard
COLOR\_TEMP : 2700K

## GLASS

Latte LT

#### MATERIAL

Iron