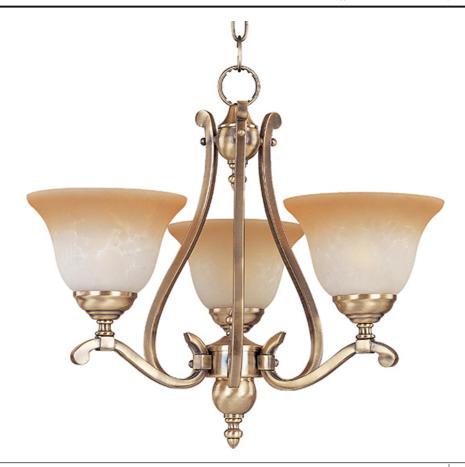

## **PRODUCT DESCRIPTION**

A touch of class and simplicity describes this collection. Finished in Light Gold and offered with warm Latte glass.

## FINISHES OPTION

Light Gold

GLASS Latte LT

MATERIAL Iron

**RATINGS** Dry Location