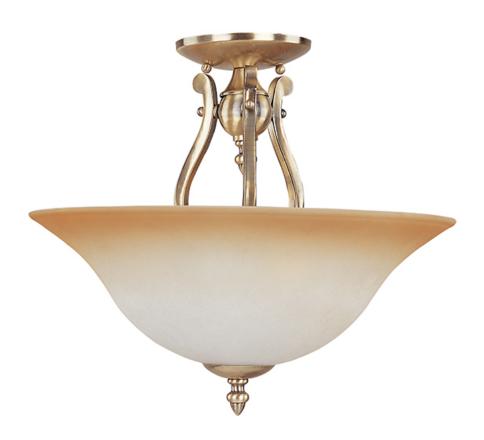

## PRODUCT DESCRIPTION

A touch of class and simplicity describes this collection. Finished in Light Gold and offered with warm Latte glass.

#### **MEASUREMENTS**

DIMENSION : 16" W x 14" H HANGING WEIGHT : 5.86 lb

# LAMPING

LUMENS : 2,016 Rated

BULB : 3 x 60W Incandescent MB , 180W Total

BULB INCLUDED : (Not Included)
DIMMABLE : Standard
COLOR\_TEMP : 2700K

## GLASS

Latte LT

### MATERIAL

Iron