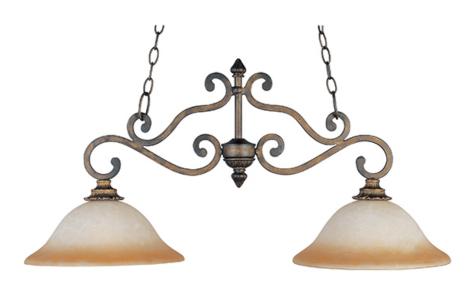

## **PRODUCT DESCRIPTION**

Tall and graceful, the cast metal frame is hand painted in our Burnished Amber finish and warmed by the glow of the Latte glass shades.

### LAMPING

LUMENS BULB BULB INCLUDED DIMMABLE :

: 35.5" L x 13" W x 16.5" H : 4.5" W 9" L : 14.33 lb

: 2,300 Rated : 2 x 100W Incandescent MB , 200W Total : (Not Included) COLOR\_TEMP :2700K

# **FINISHES OPTION**

Burnished Amber

GLASS Latte LT

MATERIAL Iron

RATINGS Dry Location