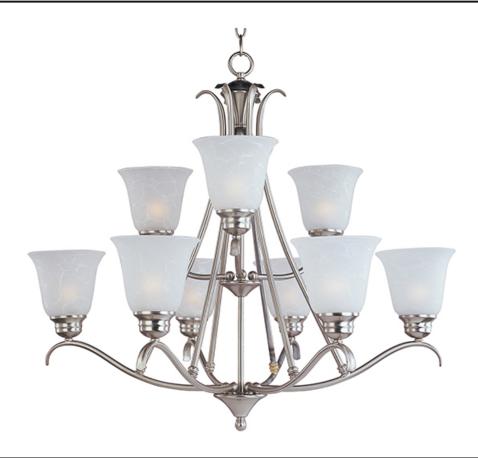

## **PRODUCT DESCRIPTION**

Piedmont is a contemporary style collection from Maxim Lighting International in Satin Nickel finish with Ice glass.

## MEASUREMENTS

DIMENSION HANGING WEIGHT

LAMPING

LUMENS BULB BULB INCLUDED DIMMABLE COLOR\_TEMP

: 31.5" W x 28" H

: Standard

:2700K

: 19.84 lb : 10,350 Rated : 9 x 100W Incandescent MB , 900W Total : (Not Included)

## **FINISHES OPTION** Oil Rubbed Bronze

Satin Nickel

GLASS Ice IC

MATERIAL Iron

RATINGS Dry Location