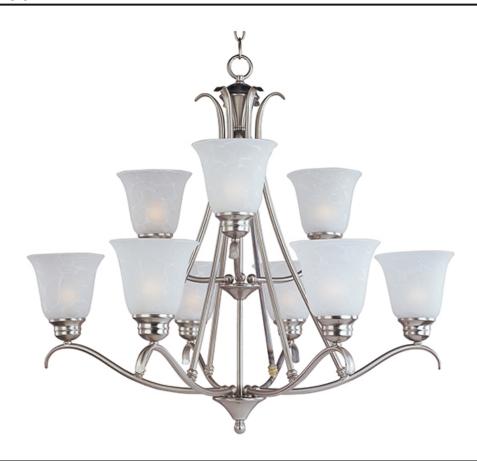

#### PRODUCT DESCRIPTION

Piedmont is a contemporary style collection from Maxim Lighting International in Satin Nickel finish with Ice glass.

#### **MEASUREMENTS**

DIMENSION : 31.5" W x 28" H

HANGING WEIGHT : 19.84 lb

### LAMPING

LUMENS : 10,350 Rated

BULB : 9 x 100W Incandescent MB , 0W Total

BULB INCLUDED : (Not Included)

DIMMABLE :

COLOR\_TEMP : 2700K

### **GLASS**

Ice IC

## MATERIAL

Iron