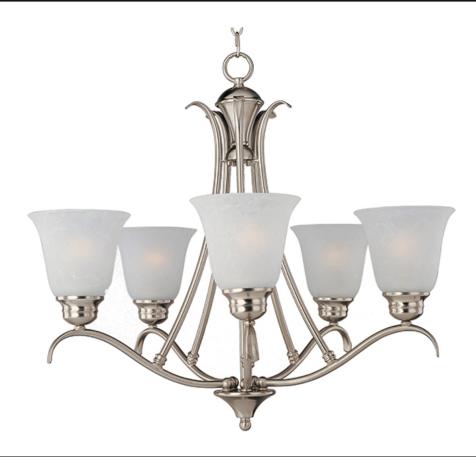

## **PRODUCT DESCRIPTION**

Piedmont is a contemporary style collection from Maxim Lighting International in Satin Nickel finish with Ice glass.

## MEASUREMENTS

DIMENSION HANGING WEIGHT

LAMPING

LUMENS BULB BULB INCLUDED DIMMABLE COLOR\_TEMP

: 28" W x 23" H : 12.79 lb

: 5,750 Rated : 5 x 100W Incandescent MB , 500W Total : (Not Included) : Standard :2700K

## **FINISHES OPTION**

GLASS Ice IC

MATERIAL Iron

RATINGS Dry Location