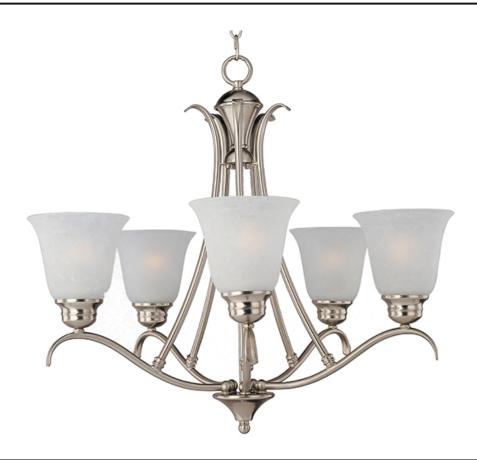

### PRODUCT DESCRIPTION

Piedmont is a contemporary style collection from Maxim Lighting International in Satin Nickel finish with Ice glass.

#### **MEASUREMENTS**

DIMENSION : 28" W x 23" H HANGING WEIGHT : 12.79 lb

# LAMPING

**LUMENS** : 5,750 Rated

BULB : 5 x 100W Incandescent MB , 0W Total

BULB INCLUDED : (Not Included)

DIMMABLE

: 2700K COLOR\_TEMP

# **GLASS**

Ice IC

# MATERIAL

Iron