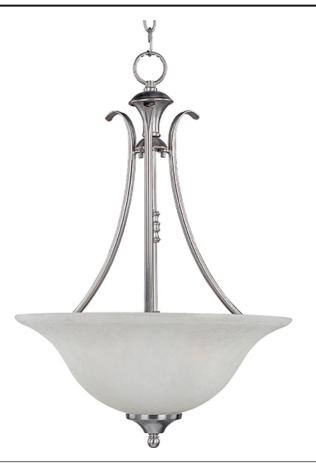

## **PRODUCT DESCRIPTION**

Piedmont is a contemporary style collection from Maxim Lighting International in Satin Nickel finish with Ice glass.

MEASUREMENTS

DIMENSION : 16 HANGING WEIGHT : 7.8

LAMPING

LUMENS BULB BULB INCLUDED DIMMABLE COLOR\_TEMP : 16" W x 23" H : 7.8 lb

: 3,450 Rated : 3 x 100W Incandescent MB , 300W Total UDED : (Not Included) E : Standard EMP : 2700K

## FINISHES OPTION

GLASS Ice IC

MATERIAL Iron

**RATINGS** Dry Location