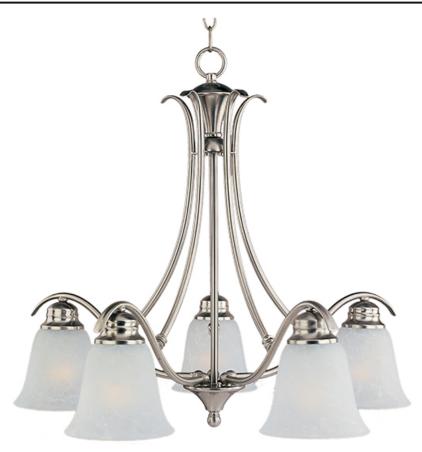

### PRODUCT DESCRIPTION

Piedmont is a contemporary style collection from Maxim Lighting International in Satin Nickel finish with Ice glass.

#### **MEASUREMENTS**

DIMENSION : 26" W x 26" H HANGING WEIGHT : 13.49 lb

## LAMPING

LUMENS : 5,750 Rated

BULB : 5 x 100W Incandescent MB , 500W Total

BULB INCLUDED : (Not Included)
DIMMABLE : Standard
COLOR\_TEMP : 2700K

## GLASS

Ice IC

## MATERIAL

Iron