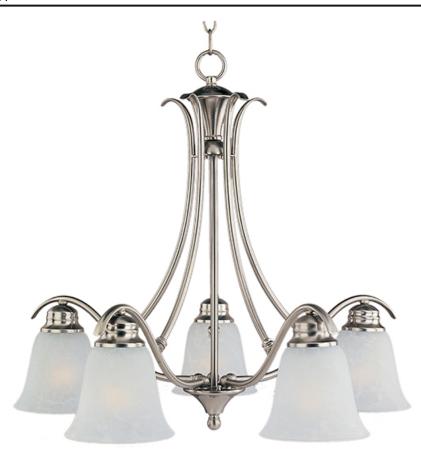

## PRODUCT DESCRIPTION

Piedmont is a contemporary style collection from Maxim Lighting International in Satin Nickel finish with Ice glass.

#### **MEASUREMENTS**

DIMENSION : 26" W x 26" H HANGING WEIGHT : 13.49 lb

# LAMPING

**LUMENS** : 5,750 Rated

BULB : 5 x 100W Incandescent MB , 500W Total

BULB INCLUDED : (Not Included)

DIMMABLE

COLOR\_TEMP : 2700K

# MATERIAL

Iron

# **RATINGS**

Dry Location