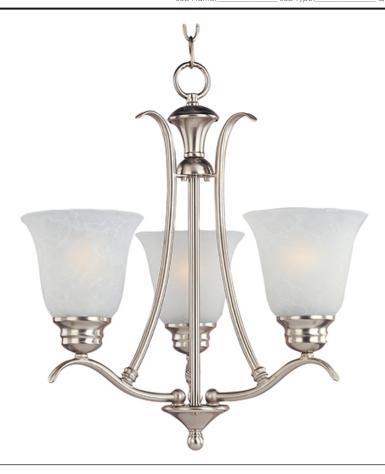

### PRODUCT DESCRIPTION

Piedmont is a contemporary style collection from Maxim Lighting International in Satin Nickel finish with Ice glass.

### **MEASUREMENTS**

DIMENSION : 18.5" W x 19" H HANGING WEIGHT : 8.49 lb

## LAMPING

INPUT VOLTAGE : 120V

LUMENS : 3,450 Rated

BULB :  $3 \times 100 \text{W}$  Incandescent MB , 300 W Total

BULB INCLUDED : (Not Included)
DIMMABLE : Standard
COLOR\_TEMP : 2700K

## GLASS

Ice IC

## MATERIAL

Iron