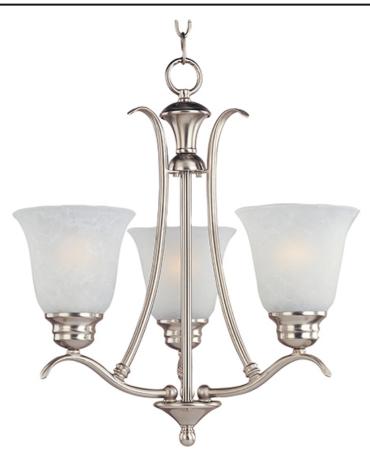

#### PRODUCT DESCRIPTION

Piedmont is a contemporary style collection from Maxim Lighting International in Satin Nickel finish with Ice glass.

#### **MEASUREMENTS**

DIMENSION : 18.5" W x 19" H

HANGING WEIGHT : 8.49 lb

### LAMPING

LUMENS : 3,450 Rated

BULB : 3 x 100W Incandescent MB , 0W Total

BULB INCLUDED : (Not Included)

DIMMABLE :

COLOR\_TEMP : 2700K

### **GLASS**

Ice IC

Quantity:

## MATERIAL

Iron