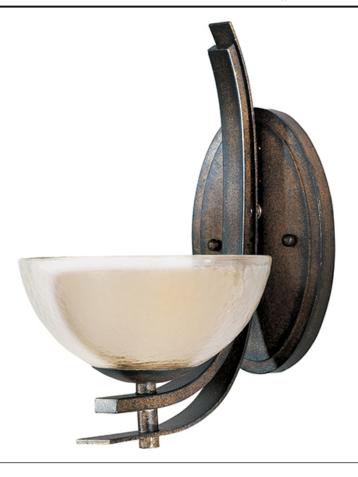

# **PRODUCT DESCRIPTION**

Sweeping lines of square metal tubing mirrored by flat ribbons of steel finished in Auburn Dusk that support a duo of glass shades featuring Textured Clear on the outside and a Dusky White interior glass. This contemporary delight is powered by G9 Xenon lamps which are included.

### LAMPING

LUMENS BULB BULB INCLUDED DIMMABLE COLOR\_TEMP LIGHTING\_DIRECTION : Up

: 7" W x 11.5" H x 9.5" Ext

HANGING WEIGHT

: 4.17 lb

: 800 Rated : 1 x 60W Xenon G9 Frost , 60W Total : (Included) : Standard : 2900K

# **FINISHES OPTION**

Auburn Dusk

GLASS Textured Clear TC

MATERIAL Steel

RATINGS Dry Location