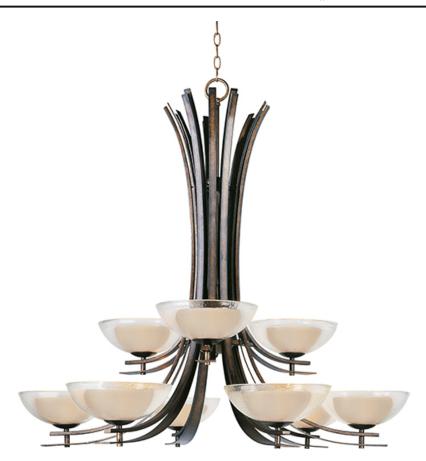

### PRODUCT DESCRIPTION

Sweeping lines of square metal tubing mirrored by flat ribbons of steel finished in Auburn Dusk that support a duo of glass shades featuring Textured Clear on the outside and a Dusky White interior glass. This contemporary delight is powered by G9 Xenon lamps which are included.

#### **MEASUREMENTS**

DIMENSION : 41.5" W x 39.5" H

HANGING WEIGHT : 49.52 lb

#### **LAMPING**

LUMENS : 7,200 Rated

BULB : 9 x 60W Xenon G9 Frost , 0W Total

BULB INCLUDED : (Included)
DIMMABLE : Standard
COLOR\_TEMP : 2900K

#### **FINISHES OPTION**

Auburn Dusk

#### GLASS

Textured Clear TC

#### MATERIAL

Steel