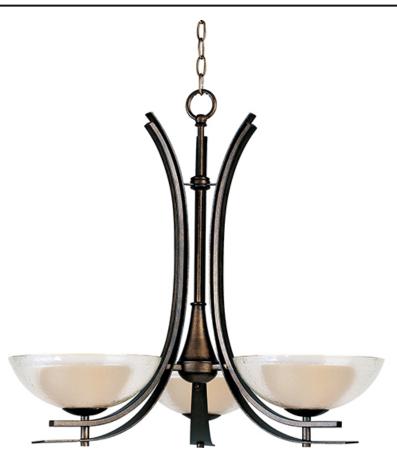

## **PRODUCT DESCRIPTION**

Sweeping lines of square metal tubing mirrored by flat ribbons of steel finished in Auburn Dusk that support a duo of glass shades featuring Textured Clear on the outside and a Dusky White interior glass. This contemporary delight is powered by G9 Xenon lamps which are included.

**MEASUREMENTS** 

DIMENSION HANGING WEIGHT

: 27" W x 25" H : 15.7 lb

LAMPING

LUMENS BULB BULB INCLUDED DIMMABLE

: 2,400 Rated : 3 x 50W Xenon G9 Frost, 150W Total

: (Included) : Standard COLOR\_TEMP :2900K

**FINISHES OPTION** 

Auburn Dusk

GLASS Textured Clear TC

MATERIAL Steel

RATINGS Dry Location