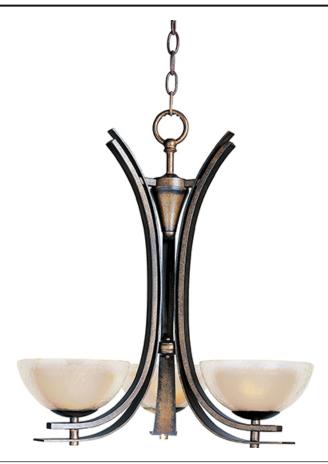

## PRODUCT DESCRIPTION

Sweeping lines of square metal tubing mirrored by flat ribbons of steel finished in Auburn Dusk that support a duo of glass shades featuring Textured Clear on the outside and a Dusky White interior glass. This contemporary delight is powered by G9 Xenon lamps which are included.

#### **MEASUREMENTS**

DIMENSION : 19.5" W x 21" H HANGING WEIGHT : 10.93 lb

## LAMPING

LUMENS : 2,400 Rated

BULB : 3 x 60W Xenon G9 Frost , 180W Total

BULB INCLUDED : (Included)
DIMMABLE : Standard
COLOR\_TEMP : 2900K

## GLASS

Textured Clear TC

#### MATERIAL

Steel