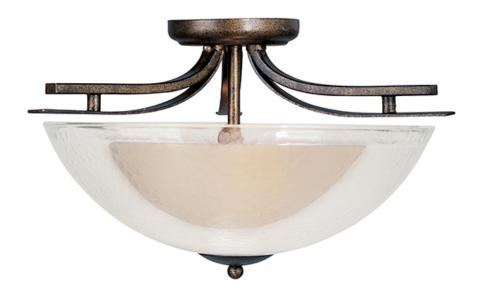

## **PRODUCT DESCRIPTION**

Sweeping lines of square metal tubing mirrored by flat ribbons of steel finished in Auburn Dusk that support a duo of glass shades featuring Textured Clear on the outside and a Dusky White interior glass. This contemporary delight is powered by G9 Xenon lamps which are included.

MEASUREMENTS

: 17" W x 10" H DIMENSION HANGING WEIGHT : 6.97 lb

LAMPING

DIMMABLE

COLOR\_TEMP

BULB

LUMENS BULB INCLUDED

: Standard

:2900K

: 1,600 Rated : 2 x 60W Xenon G9 Frost , 120W Total : (Included)

## **FINISHES OPTION**

Auburn Dusk

GLASS Textured Clear TC

MATERIAL Steel

RATINGS Dry Location