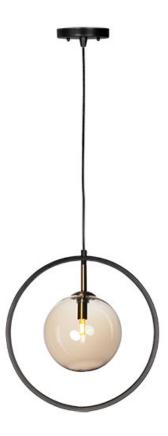

### PRODUCT DESCRIPTION

A minimalist design featuring a metal frame of Black round glass balls in your choice of Mirror Smoke for a contemporary style or Champagne for more transitional decors. The value of this collection is increased by the inclusion of LED bulbs.

### **MEASUREMENTS**

**DIMENSION** : 13.75" L x 7" W x 14.5" H

MAX OAH : 135.75" OAH

CANOPY : 4.75" W x 0.75" H x 4.75" L

HANGING WEIGHT : 2.66666 lb