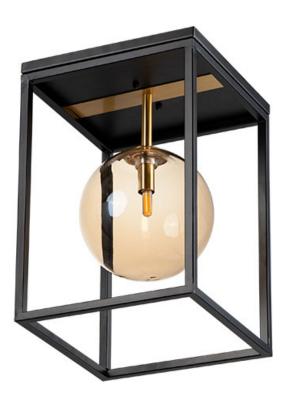

### **PRODUCT DESCRIPTION**

A minimalist design featuring a metal frame of Black round glass balls in your choice of Mirror Smoke for a contemporary style or Champagne for more transitional decors. The value of this collection is increased by the inclusion of LED bulbs.

#### **FINISHES OPTION**

Black / Polished Chrome Black / Satin Brass

GLASS Champagne CMP

MATERIAL Steel + Glass