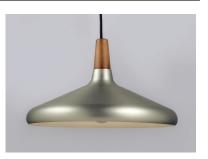

## PRODUCT DESCRIPTION

Inspired by classic Scandinavian design, these metal spun pendants of Black, White and Brushed Platinum feature mixed materials such as opal white glass or natural elements like Walnut finished wood and leather straps.

### **FINISHES OPTION**

Walnut / Black

Walnut / Brushed Platinum

# MATERIAL

Aluminum + Wood