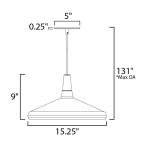

## **MEASUREMENTS**

**DIMENSION** : 15.25" L x 15.25" W x 9" H

MAX OAH : 131" OAH

CANOPY : 5" W x 0.25" H x 5" L

HANGING WEIGHT : 2.31 lb