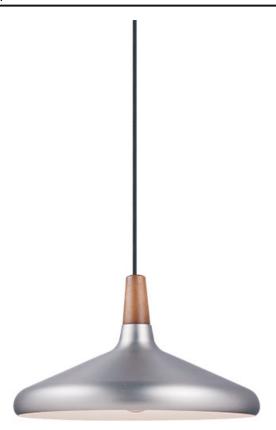

## PRODUCT DESCRIPTION

Inspired by classic Scandinavian design, these metal spun pendants of Black, White and Brushed Platinum feature mixed materials such as opal white glass or natural elements like Walnut finished wood and leather straps.

### **FINISHES OPTION**

Walnut / Black

Walnut / Brushed Platinum

# MATERIAL

Aluminum + Wood