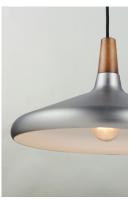

## PRODUCT DESCRIPTION

Inspired by classic Scandinavian design, these metal spun pendants of Black, White and Brushed Platinum feature mixed materials such as opal white glass or natural elements like Walnut finished wood and leather straps.

# MATERIAL

Aluminum + Wood

## LAMPING

INPUT VOLTAGE :120V

: 1 x 60W Incandescent E26 Medium , 60W Total

BULB INCLUDED : (Not Included)

DIMMABLE : Yes