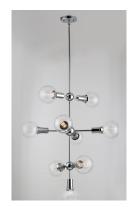

### **PRODUCT DESCRIPTION**

This fun contemporary design brings high scale look at a very affordable price. Straight line frames of Polished Chrome or Satin Brass look the best with your favorite G40 bulb. Add our LED G40 to this collection for the ultimate in high tech design.

### LAMPING

INPUT VOLTAGE : 120V LUMENS : 0 Rated

**BULB** : 9 x 60W Incandescent E26 Medium G40 , 540W Total

**BULB INCLUDED** : (Not Included)

DIMMABLE : Yes