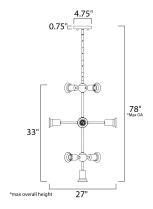

# **MEASUREMENTS**

DIMENSION : 27" W x 33" H MAX OAH : 78" OAH CANOPY : 4.75" W x 0.75" H

HANGING WEIGHT : 2.95 lb