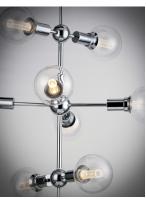

### **PRODUCT DESCRIPTION**

This fun contemporary design brings high scale look at a very affordable price. Straight line frames of Polished Chrome or Satin Brass look the best with your favorite G40 bulb. Add our LED G40 to this collection for the ultimate in high tech design.

### LAMPING

INPUT VOLTAGE : 120V LUMENS : 0 Rated

**BULB** : 9 x 60W Incandescent E26 Medium G40 , 540W Total

**BULB INCLUDED** : (Not Included)

DIMMABLE : Yes