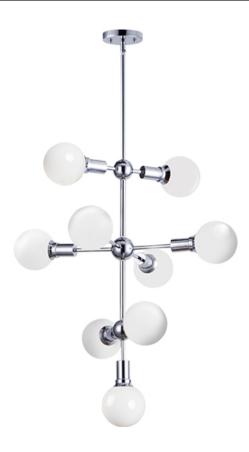

### **PRODUCT DESCRIPTION**

This fun contemporary design brings high scale look at a very affordable price. Straight line frames of Polished Chrome or Satin Brass look the best with your favorite G40 bulb. Add our LED G40 to this collection for the ultimate in high tech design.

### LAMPING

INPUT VOLTAGE : 120V LUMENS : 0 Rated

**BULB** : 9 x 60W Incandescent E26 Medium G40 , 540W Total

**BULB INCLUDED** : (Not Included)

DIMMABLE : Yes